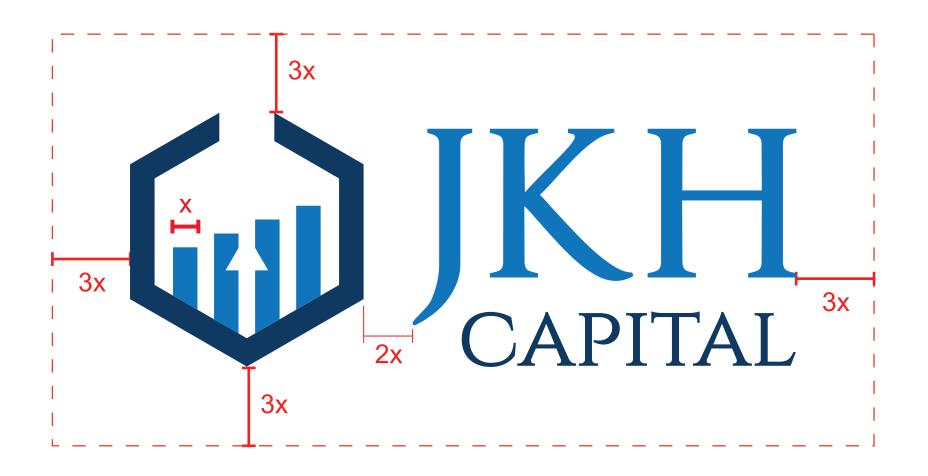

### **CLEAR SPACE**

The clear space around the logotype allows it to stand out from surrounding elements. So, in order to preserve the integrity of the logotype, it's important that no other logo, type or graphic element violates its space. The minimum free space around the mark is equivalent to the value of "3x" (the "x" is the width of a symbol bar, as shown in the figure). Whenever possible, allow more clear space around the logotype than the minimum specied.