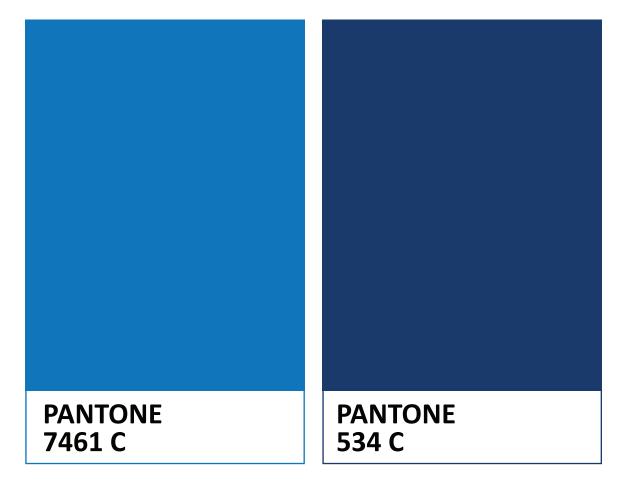

TRUST **HONESTY** CALM SUCCESS **CREDIBILITY POWER HARMONY SECURITY** C**\_85** R**\_30** C**\_85** R**\_20** M**\_50** G**\_120** M**\_60** G**\_60** Y\_**0** B**\_190** Y\_**0** B**\_110** K**\_0** #143C6E #1E78BE K**\_50** 

### **COLOR PALETTE**

Color Psychology is a study that reveals how the human brain identifies and understands colors in different ways, influencing their emotions, feelings and desire. Based on this study, **blue** was the color selected to compose the visual identity. It is a color related to communication and expression, which is associated with trust, success, power and security, in addition to being related to harmony, calm and honesty.