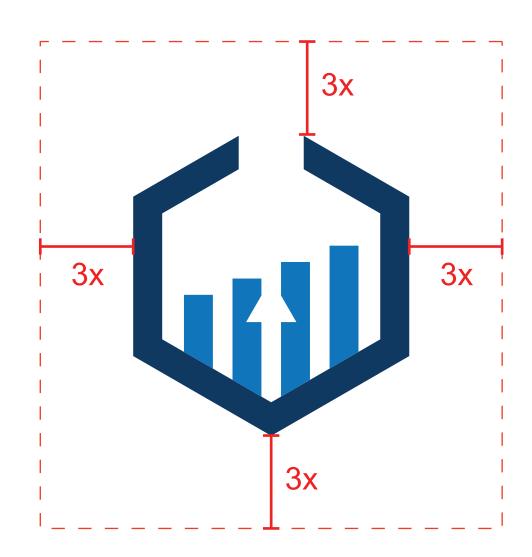

## **CLEAR SPACE**

You can also use the symbol individually, also being aware of the clear space.